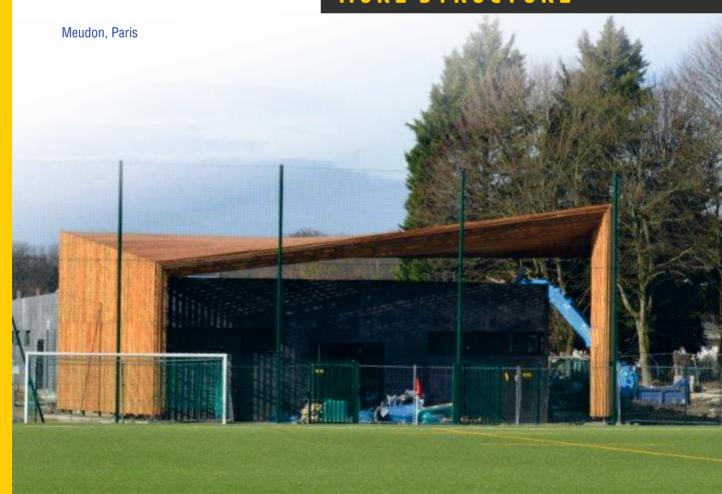

* 

**INDUSTRIAL EQUIPMENTS** 

**TECHNOLOGY** 







Since some years SIRC as well dedicated to the realization of Artworks. A narrow collaboration with artists as "Daniel Buren" has strengthen his reputation in this domain.









Bords de Loire: le "Lieu Unique" les Anneaux de Buren





Mariani: Arches de Buren

#### Château de Versailles Bassin Neptune

The terraces, a metallic structure of 550 tons with a length of 140 meters in the bigges beam, can put up 10 500 persons.

This terraces can be dismantled and are assembled each year for the Summer and removed and the end of the season.





# SHOPPING MALLS



# ARCHITECTURAL STRUCTURE



Beaulieu Nantes: 2009 European Award of the best renovation of shopping malls





Shopping centre Carrefour de Claye Souilly

# MORE STRUCTURE





Spiral staircase



Zoo de Vincennes

# RESTAURANTS







Gas station



Restaurant



**Paris** 











# A floating bathing is a swimming pool immersed in a natural water area

This pool consists in a self-carried structure on which flexible or rigid screens are stretched forming the walls and floor of the pool.

The trick is that the part underwater is weighted; this means that the pool can also surface, which makes the cleaning easier.

The construction consists of:











Pale de congres, Strasbourg

Schools



Stairs







## **CUTTING:**

- 1 pc. Laser machine Trumpf 3040 TruFlow 4000 Size table 4000x2000
- 1 pc. Flame cutting machine CNC size table 6000x2000
- 1 pc. Chearing machine 4000 to 6 mm
- 1 pc. Plasma cutting pipes CNC Size table L 4000 maximum diameter 400 m