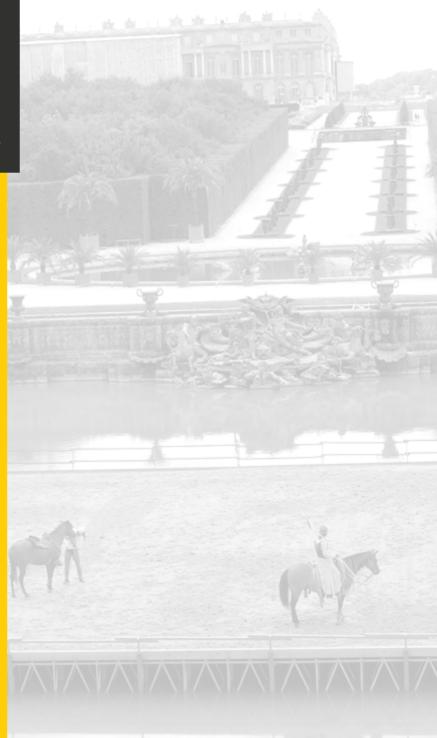

#### Château de Versailles Bassin Neptune

The terraces, a metallic structure of 550 tons with a length of 140 meters in the bigges beam, can put up 10 500 persons.

This terraces can be dismantled and are assembled each year for the Summer and removed and the end of the season.