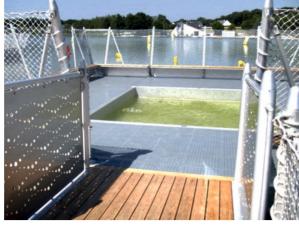

# A floating bathing is a swimming pool immersed in a natural water area

This pool consists in a self-carried structure on which flexible or rigid screens are stretched forming the walls and floor of the pool.

The trick is that the part underwater is weighted; this means that the pool can also surface, which makes the cleaning easier.

The construction consists of:

Pale de congres, Strasbourg

Schools

Stairs