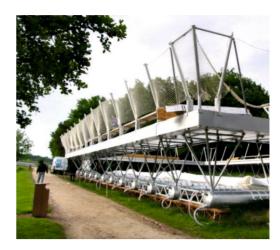

# A floating bathing is a swimming pool immersed in a natural water area

This pool consists in a self-carried structure on which flexible or rigid screens are stretched forming the walls and floor of the pool.

The trick is that the part underwater is weighted; this means that the pool can also surface, which makes the cleaning easier.

The construction consists of:

Pale de congres, Strasbourg

Schools

Stairs