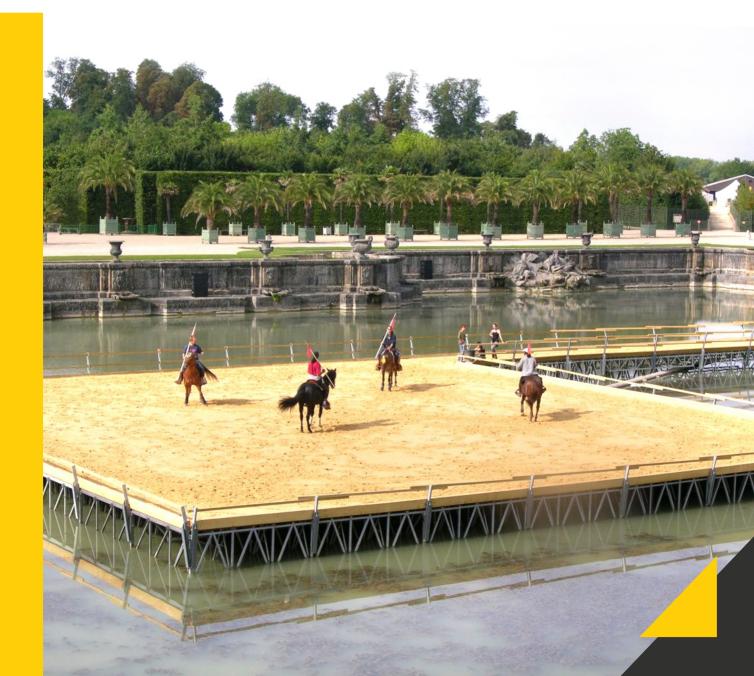

#### Château de Versailles Bassin Neptune

The terraces, a metallic structure of 550 tons with a length of 140 meters in the bigges beam, can put up 10 500 persons.

This terraces can be dismantled and are assembled each year for the Summer and removed and the end of the season.