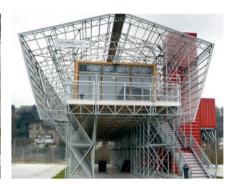

as well dedicated to the realization of Artworks. A narrow collaboration with artists as "Daniel Buren" has strengthen his reputation in this domain.









Bords de Loire: le "Lieu Unique" les Anneaux de Buren





Mariani: Arches de Buren

#### Château de Versailles Bassin Neptune

The terraces, a metallic structure of 550 tons with a length of 140 meters in the bigges beam, can put up 10 500 persons.

This terraces can be dismantled and are assembled each year for the Summer and removed and the end of the season.





# SHOPPING MALLS



# ARCHITECTURAL STRUCTURE



Beaulieu Nantes: 2009 European Award of the best renovation of shopping malls





Shopping centre Carrefour de Claye Souilly

# MORE STRUCTURE





Spiral staircase



Zoo de Vincennes

# RESTAURANTS







Gas station



Restaurant



**Paris** 











# A floating bathing is a swimming pool immersed in a natural water area

This pool consists in a self-carried structure on which flexible or rigid screens are stretched forming the walls and floor of the pool.

The trick is that the part underwater is weighted; this means that the pool can also surface, which makes the cleaning easier.

The construction consists of:











Pale de congres, Strasbourg

Schools



Stairs







## **CUTTING:**

- 1 pc. Laser machine Trumpf 3040 TruFlow 4000 Size table 4000x2000
- 1 pc. Flame cutting machine CNC size table 6000x2000
- 1 pc. Chearing machine 4000 to 6 mm
- 1 pc. Plasma cutting pipes CNC Size table L 4000 maximum diameter 400 mm
- 4 pc. Strip cutting to 80/to 120/to 300/to 800







## **MACHINE TREAT