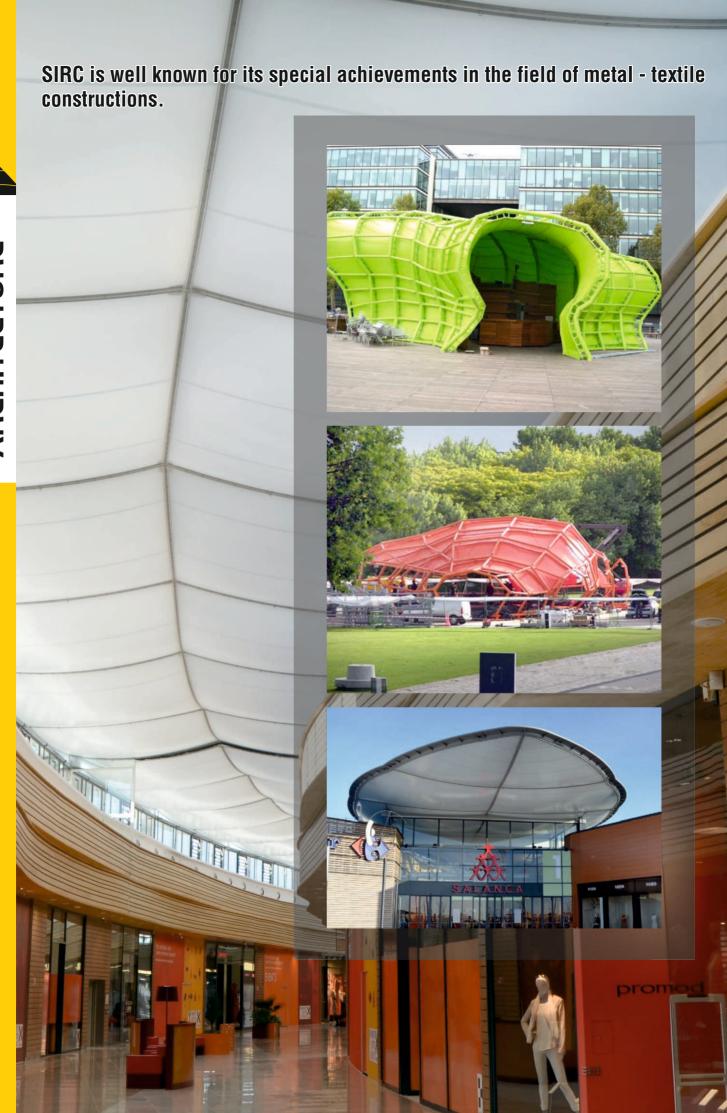

Mariani: Arches de Buren

#### Château de Versailles Bassin Neptune

The terraces, a metallic structure of 550 tons with a length of 140 meters in the bigges beam, can put up 10 500 persons.

This terraces can be dismantled and are assembled each year for the Summer and removed and the end of the season.