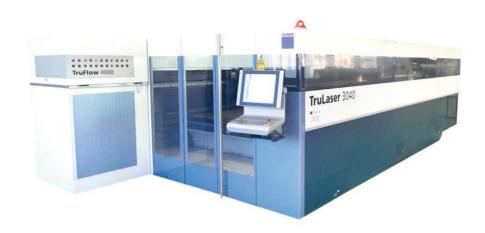

## **CUTTING:**

- 1 pc. Laser machine Trumpf 3040 TruFlow 4000 Size table 4000x2000
- 1 pc. Flame cutting machine CNC size table 6000x2000
- 1 pc. Chearing machine 4000 to 6 mm
- 1 pc. Plasma cutting pipes CNC Size table L 4000 maximum diameter 400 mm
- 4 pc. Strip cutting to 80/to 120/to 300/to 800