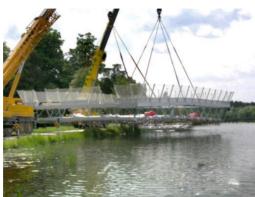

# A floating bathing is a swimming pool immersed in a natural water area

This pool consists in a self-carried structure on which flexible or rigid screens are stretched forming the walls and floor of the pool.

The trick is that the part underwater is weighted; this means that the pool can also surface, which makes the cleaning easier.

The construction consists of:

Pale de congres, Strasbourg

Schools

Stairs