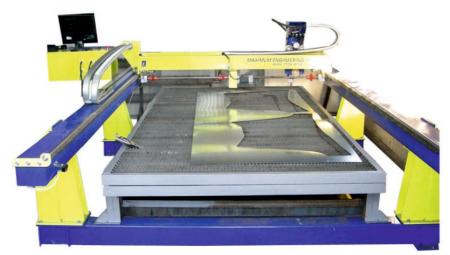

## **CUTTING:**

- 1 pc. Laser machine Trumpf 3040 TruFlow 4000 Size table 4000x2000
- 1 pc. Flame cutting machine CNC size table 6000x2000
- 1 pc. Chearing machine 4000 to 6 mm
- 1 pc. Plasma cutting pipes CNC Size table L 4000 maximum diameter 400 mm
- 4 pc. Strip cutting to 80/to 120/to 300/to 800