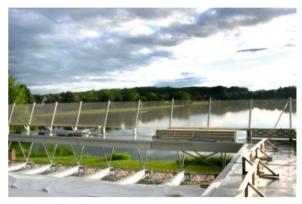

# A floating bathing is a swimming pool immersed in a natural water area

This pool consists in a self-carried structure on which flexible or rigid screens are stretched forming the walls and floor of the pool.

The trick is that the part underwater is weighted; this means that the pool can also surface, which makes the cleaning easier.

The construction consists of:

Pale de congres, Strasbourg

Schools

Stairs