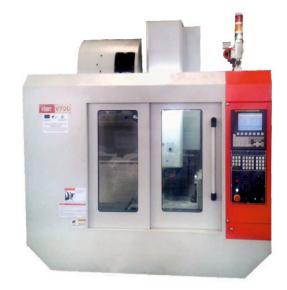

## **MACHINE TREATMENT:**

1 pc. Milling center CNC 4 axes

1 pc. Turning machine automat

2pc. Universal lathe

2 pc. Universal milling machine

1 pc. Radial drill

**Drilling machines** 