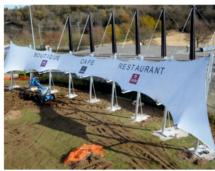

some years SIRC as well dedicated to the realization of Artworks. A narrow collaboration with artists as "Daniel Buren" has strengthen his reputation in this domain.









Bords de Loire: le "Lieu Unique" les Anneaux de Buren





Mariani: Arches de Buren

#### Château de Versailles Bassin Neptune

The terraces, a metallic structure of 550 tons with a length of 140 meters in the bigges beam, can put up 10 500 persons.

This terraces can be dismantled and are assembled each year for the Summer and removed and the end of the season.





# SHOPPING MALLS



# ARCHITECTURAL STRUCTURE



Beaulieu Nantes: 2009 European Award of the best renovation of shopping malls





Shopping centre Carrefour de Claye Souilly

# MORE STRUCTURE





Spiral staircase



Zoo de Vincennes

# RESTAURANTS







Gas station



Restaurant



**Paris** 











# A floating bathing is a swimming pool immersed in a natural water area

This pool consists in a self-carried structure on which flexible or rigid screens are stretched forming the walls and floor of the pool.

The trick is that the part underwater is weighted; this means that the pool can also surface, which makes the cleaning easier.

The construction consists of:











Pale de congres, Strasbourg

Schools



Stairs







## **CUTTING:**

- 1 pc. Laser machine Trumpf 3040 TruFlow 4000 Size table 4000x2000
- 1 pc. Flame cutting machine CNC size table 6000x2000
- 1 pc. Chearing machine 4000 to 6 mm
- 1 pc. Plasma cutting pipes CNC Size table L 4000 maximum diameter 400 mm
- 4 pc. Strip cutting to 80/to 120/to 300/to 800







##