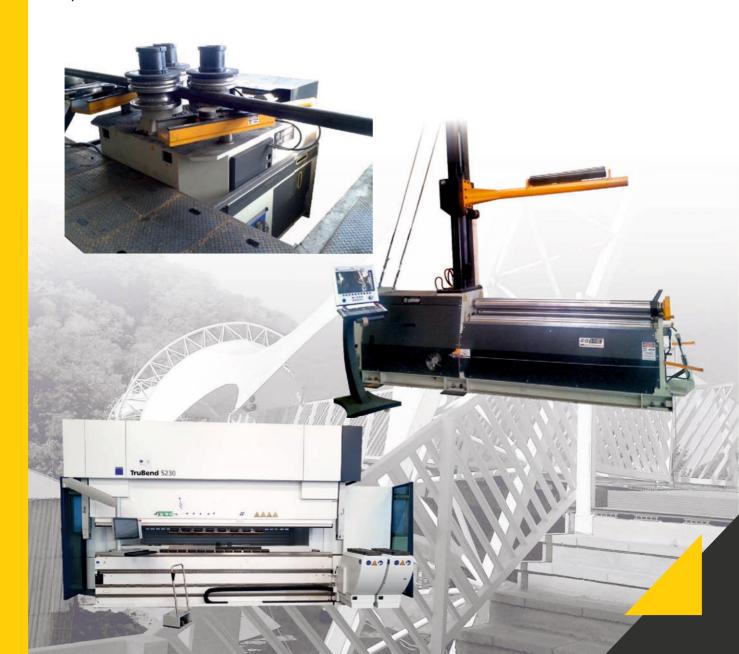

## **BENDING:**

- 1 pc.Profile bending machine Shahinler 180 DP NC
- 1 pc. Bending-roll machine Shahinler 4R HS 20-170 CNC
- 2 pc. Bending machine -4000 to 10 mm/3000 to 6 mm
- 1 pc. Abcant machine with CNC control TruBend 5230 4000 mm