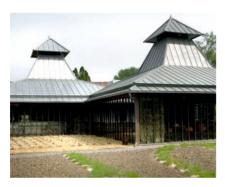

nce some years SIRC as well dedicated to the realization of Artworks. A narrow collaboration with artists as "Daniel Buren" has strengthen his reputation in this domain.









Bords de Loire: le "Lieu Unique" les Anneaux de Buren





Mariani: Arches de Buren

#### Château de Versailles Bassin Neptune

The terraces, a metallic structure of 550 tons with a length of 140 meters in the bigges beam, can put up 10 500 persons.

This terraces can be dismantled and are assembled each year for the Summer and removed and the end of the season.





# SHOPPING MALLS



# ARCHITECTURAL STRUCTURE



Beaulieu Nantes: 2009 European Award of the best renovation of shopping malls





Shopping centre Carrefour de Claye Souilly

# MORE STRUCTURE





Spiral staircase



Zoo de Vincennes

# RESTAURANTS







Gas station



Restaurant



**Paris** 











# A floating bathing is a swimming pool immersed in a natural water area

This pool consists in a self-carried structure on which flexible or rigid screens are stretched forming the walls and floor of the pool.

The trick is that the part underwater is weighted; this means that the pool can also surface, which makes the cleaning easier.

The construction consists of:











Pale de congres, Strasbourg

Schools



Stairs







## **CUTTING:**

- 1 pc. Laser machine Trumpf 3040 TruFlow 4000 Size table 4000x2000
- 1 pc. Flame cutting machine CNC size table 6000x2000
- 1 pc. Chearing machine 4000 to 6 mm
- 1 pc. Plasma cutting pipes CNC Size table L 4000 maximum diameter 400 mm
- 4 pc. Strip cutting to 80/to 120/to 300/to 800