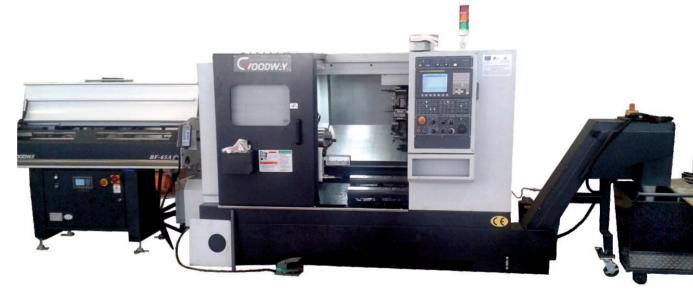

## **MACHINE TREATMENT:**

1 pc. Milling center CNC 4 axes

1 pc. Turning machine automat

2pc. Universal lathe

2 pc. Universal milling machine

1 pc. Radial drill

**Drilling machines** 