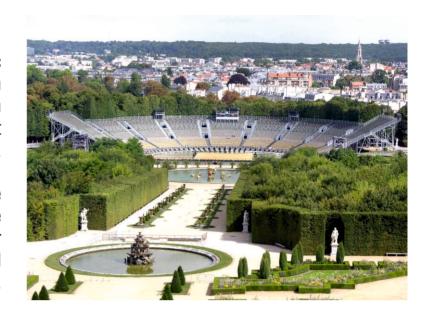

#### Château de Versailles Bassin Neptune

The terraces, a metallic structure of 550 tons with a length of 140 meters in the bigges beam, can put up 10 500 persons.

This terraces can be dismantled and are assembled each year for the Summer and removed and the end of the season.