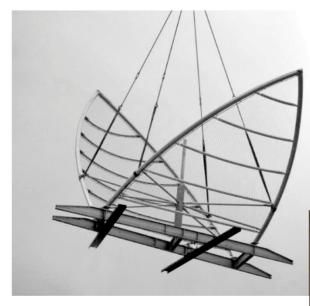

ated to the realization of Artworks. A narrow collaboration with artists as "Daniel Buren" has strengthen his reputation in this domain.









Bords de Loire: le "Lieu Unique" les Anneaux de Buren





Mariani: Arches de Buren

#### Château de Versailles Bassin Neptune

The terraces, a metallic structure of 550 tons with a length of 140 meters in the bigges beam, can put up 10 500 persons.

This terraces can be dismantled and are assembled each year for the Summer and removed and the end of the season.





# SHOPPING MALLS



# ARCHITECTURAL STRUCTURE



Beaulieu Nantes: 2009 European Award of the best renovation of shopping malls





Shopping centre Carrefour de Claye Souilly

# MORE STRUCTURE





Spiral staircase



Zoo de Vincennes

# RESTAURANTS







Gas station



Restaurant



**Paris** 











# A floating bathing is a swimming pool immersed in a natural water area

This pool consists in a self-carried structure on which flexible or rigid screens are stretched forming the walls and floor of the pool.

The trick is that the part underwater is weighted; this means that the pool can also surface, which makes the cleaning easier.

The construction consists of:











Pale de congres, Strasbourg

Schools



Stairs







## **CUTTING:**

- 1 pc. Laser machine Trumpf 3040 TruFlow 4000 Size table 4000x2000
- 1 pc. Flame cutting machine CNC size table 6000x2000
- 1 pc. Chearing machine 4000 to 6 mm
- 1 pc. Plasma cutting pipes CNC Size table L 4000 maximum diameter 400 mm
- 4 pc. Strip cutting to 80/to 120/to 300/to 800







## **MACHINE TREATMENT:**

1 pc.